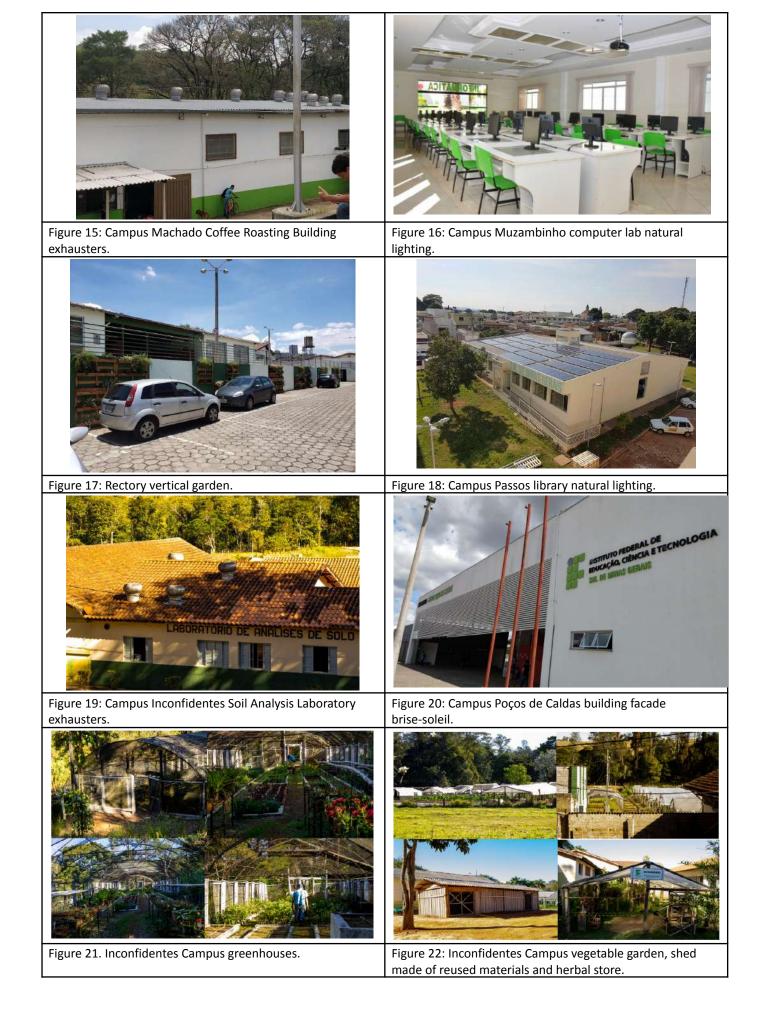

## **Description:**

Most IFSULDEMINAS buildings have green building elements in place. The new constructions observe sustainable aspects and the old ones are adapted by the General Coordination of Construction and Infrastructure. Source: IFSULDEMINAS.