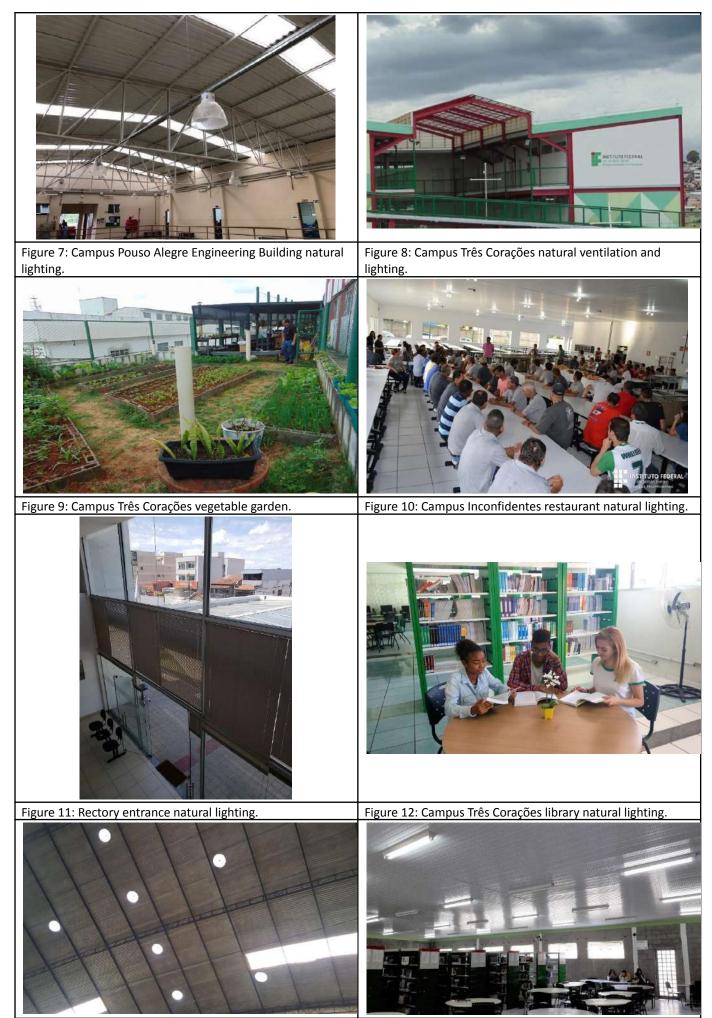

Figure 5: Campus Machado stockroom natural ventilation. Figure 6: Campus Machado room natural ventilation.

Figure 13: Campus Machado multi-sport gym roof natural lighting and exhausters.

Figure 14: Campus Inconfidentes library natural lighting.

## **Description:**

Most IFSULDEMINAS buildings have green building elements in place. The new constructions observe sustainable aspects and the old ones are adapted by the General Coordination of Construction and Infrastructure. Source: IFSULDEMINAS.