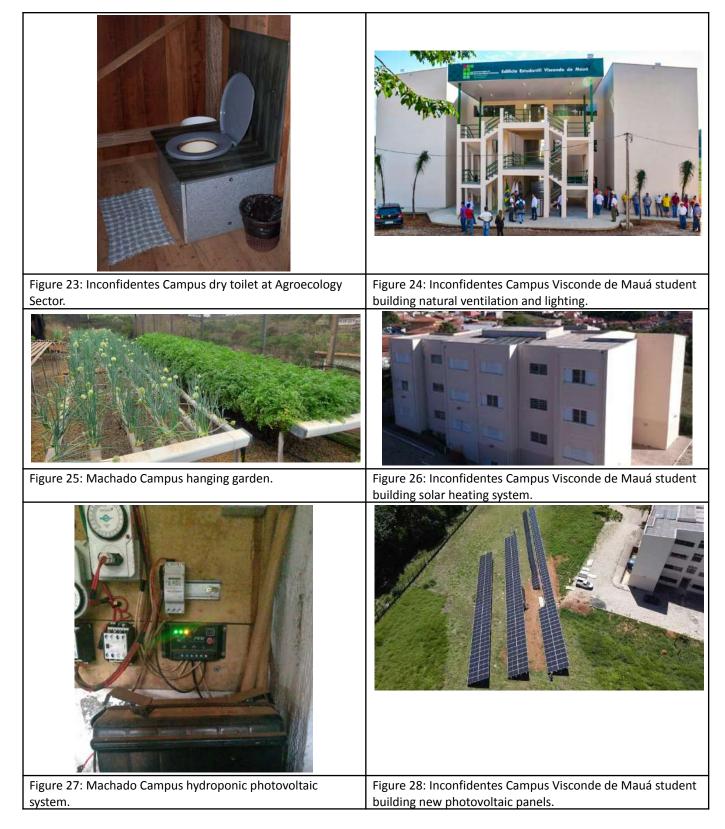

## **Description:**

Most IFSULDEMINAS buildings have green building elements in place. The new constructions observe sustainable aspects and the old ones are adapted by the General Coordination of Construction and Infrastructure. Source: IFSULDEMINAS.