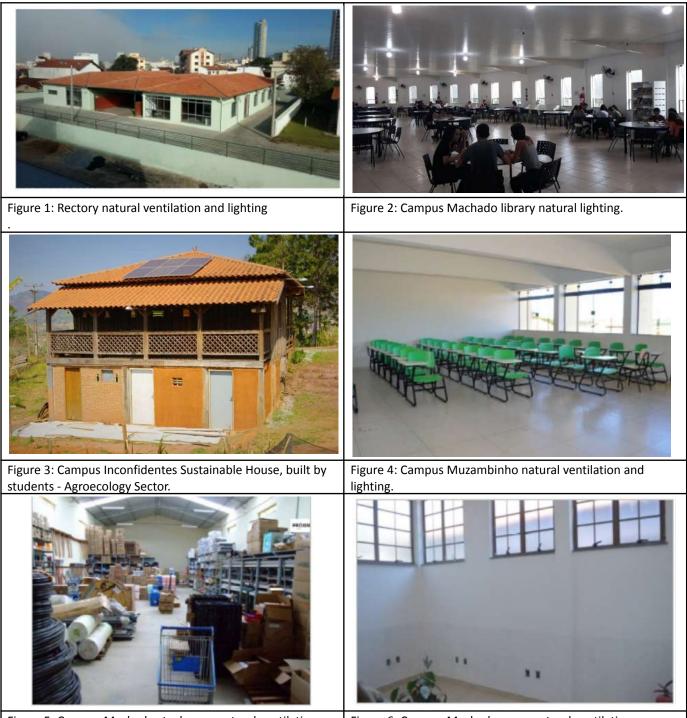

Figure 5: Campus Machado stockroom natural ventilation. Figure 6: Campus Machado room natural ventilation.

Figure 13: Campus Machado multi-sport gym roof natural lighting and exhausters.

Figure 14: Campus Inconfidentes library natural lighting.

## **Description:**

Most IFSULDEMINAS buildings have green building elements in place. The new constructions observe sustainable aspects and the old ones are adapted by the General Coordination of Construction and Infrastructure. Source: IFSULDEMINAS.