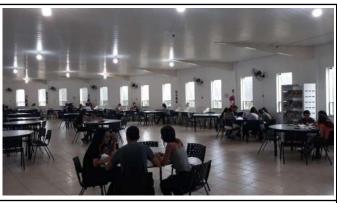

Figure 10: Campus Inconfidentes restaurant natural lighting.

Figure 11: Rectory entrance natural lighting.

Figure 12: Campus Três Corações library natural lighting.

Figure 13: Campus Machado multi-sport gym roof natural lighting and exhausters.