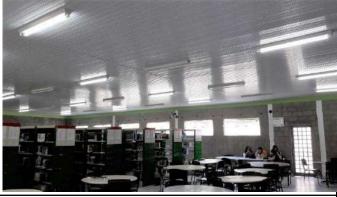

Figure 14: Campus Inconfidentes library natural lighting.

Figure 15: Campus Machado Coffee Roasting Building exhausters.

Figure 16: Campus Muzambinho computer lab natural lighting.

Figure 17: Rectory vertical garden.