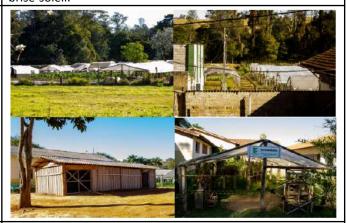

Figure 18: Campus Passos library natural lighting.

Figure 19: Campus Inconfidentes Soil Analysis Laboratory exhausters.

Figure 20: Campus Poços de Caldas building facade brise-soleil.

Figure 21. Inconfidentes Campus greenhouses.

Figure 22: Inconfidentes Campus vegetable garden, shed made of reused materials and herbal store.

Figure 23: Inconfidentes Campus dry toilet at Agroecology Sector.

Figure 24: Inconfidentes Campus Visconde de Mauá student building natural ventilation and lighting.