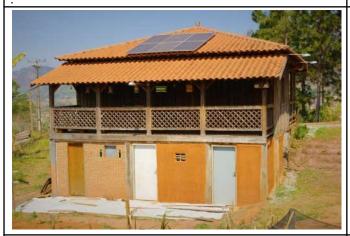

Figure 3: Campus Inconfidentes Sustainable House, built by students - Agroecology Sector.

Figure 4: Campus Muzambinho natural ventilation and lighting.

Figure 5: Campus Machado stockroom natural ventilation.