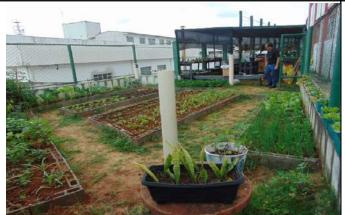

Figure 6: Campus Machado room natural ventilation.

Figure 7: Campus Pouso Alegre Engineering Building natural lighting.

Figure 8: Campus Três Corações natural ventilation and lighting.

Figure 9: Campus Três Corações vegetable garden.