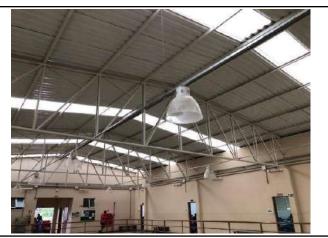

Figure 10: Campus Inconfidentes restaurant natural lighting.

Figure 11: Rectory entrance natural lighting.

Figure 12: Campus Três Corações library natural lighting.

Figure 13: Campus Machado multi-sport gym roof natural lighting and exhausters.