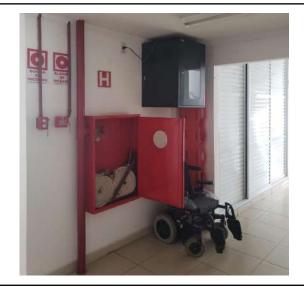

Figure 6: Pouso Alegre Campus fire alarm, fire extinguisher and hydrant.

Figure 7: Pouso Alegre Campus security camera.

Figure 8: Pouso Alegre fire alarm and fire extinguisher.

Figure 9: Rectory fire alarm and hydrant.