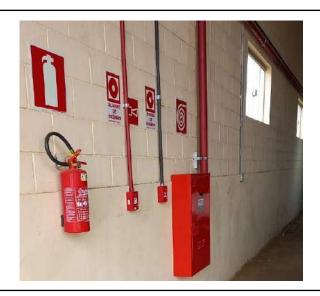

Figure 6: Pouso Alegre Campus fire alarm, fire extinguisher and hydrant.

Figure 7: Pouso Alegre Campus security camera.

Figure 8: Pouso Alegre fire alarm and fire extinguisher.

Figure 9: Rectory fire alarm and hydrant.