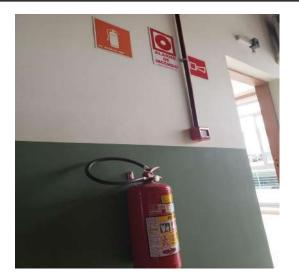

## Template for Evidence(s) UI GreenMetric Questionnaire

University: IFSULDEMINAS

Country : BRAZIL

Web Address : https://www.ifsuldeminas.edu.br/index.php

## [1] Setting and Infrastructure (SI)

## [1.22] Security and Safety Facilities







Figure 2: Machado Campus security ordinance.



Figure 3: Machado Campus CCTV in entrance.



Figure 4: Pouso Alegre Campus CCTV.



Figure 5: Pouso Alegre Campus emergency lights.



Figure 6: Pouso Alegre Campus fire alarm, fire extinguisher and hydrant.



Figure 7: Pouso Alegre Campus security camera.



Figure 8: Pouso Alegre fire alarm and fire extinguisher.



Figure 9: Rectory fire alarm and hydrant.



Figure 10: Rectory fire alarm and fire extinguisher.



## Description

All nine IFSULDEMINAS units have safety and security facilities, which include alarm systems, security monitoring systems and fire fighting systems. The accessibility facilities and the small size of the buildings allow for quick evacuation in less than 10 minutes. Source: IFSULDEMINAS.