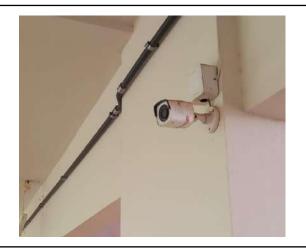

Figure 6: Pouso Alegre Campus fire alarm, fire extinguisher and hydrant.

Figure 7: Pouso Alegre Campus security camera.

Figure 8: Pouso Alegre fire alarm and fire extinguisher.

Figure 9: Rectory fire alarm and hydrant.