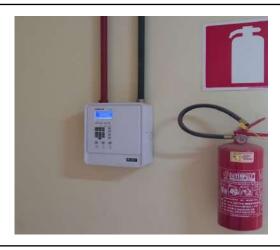

## Template for Evidence(s) UI GreenMetric Questionnaire

University: IFSULDEMINAS

Country : BRAZIL

Web Address : https://www.ifsuldeminas.edu.br/index.php

## [1] Setting and Infrastructure (SI)

## [1.22] Security and Safety Facilities







Figure 2: Machado Campus security ordinance.



Figure 3: Machado Campus CCTV in entrance.



Figure 4: Pouso Alegre Campus CCTV.



Figure 5: Pouso Alegre Campus emergency lights.



Figure 6: Pouso Alegre Campus fire alarm, fire extinguisher and hydrant.



Figure 7: Pouso Alegre Campus security camera.



Figure 8: Pouso Alegre fire alarm and fire extinguisher.



Figure 9: Rectory fire alarm and hydrant.



Figure 10: Rectory fire alarm and fire extinguisher.



## Description

All nine IFSULDEMINAS units have safety and security facilities, which include alarm systems, security monitoring systems and fire fighting systems. The accessibility facilities and the small size of the buildings allow for quick evacuation in less than 10 minutes. Source: IFSULDEMINAS.