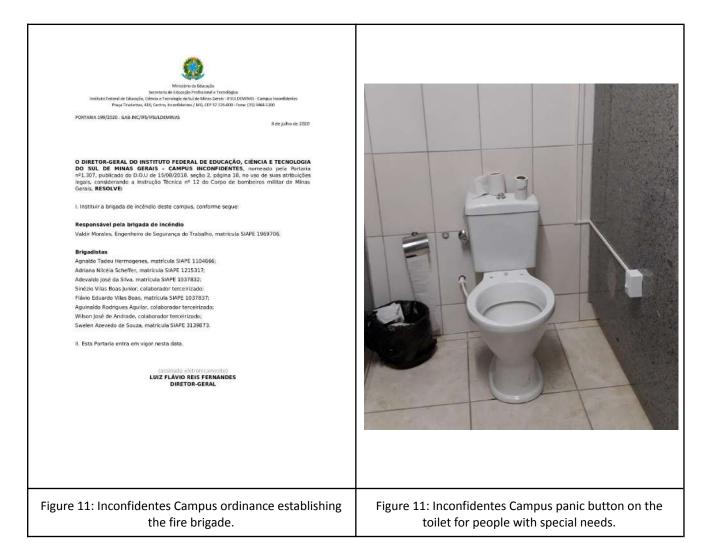

## Description

All nine IFSULDEMINAS units have safety and security facilities, which include alarm systems, security monitoring systems and fire fighting systems. The accessibility facilities and the small size of the buildings allow for quick evacuation in less than 10 minutes. Source: IFSULDEMINAS.