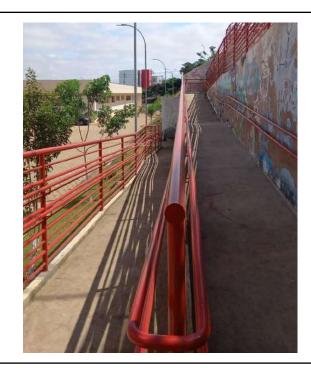

Figure 6: Rectory parking and ramp for people with special needs.

Figure 7: Rectory new tactile paving.

Figure 8: Rectory electric wheelchair.

Figure 9: Rectory elevator.

Figure 10: Pouso Alegre Campus ramp and handrails.