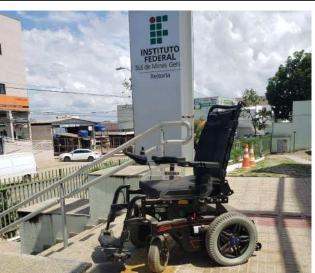

Figure 6: Rectory parking and ramp for people with special needs.

Figure 7: Rectory new tactile paving.

Figure 8: Rectory electric wheelchair.

Figure 9: Rectory elevator.

Figure 10: Pouso Alegre Campus ramp and handrails.