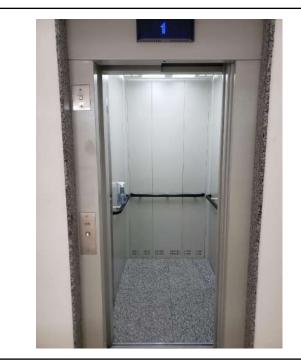

Figure 6: Rectory parking and ramp for people with special needs.

Figure 7: Rectory new tactile paving.

Figure 8: Rectory electric wheelchair.

Figure 9: Rectory elevator.

Figure 10: Pouso Alegre Campus ramp and handrails.