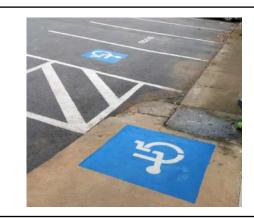

## [1.21] Campus Facilities for Disable, Special Needs and or Maternity Care

Figure 1: Machado Campus parking for people with special needs.

Figure 2: Machado Campus parking ramp for people with special needs.