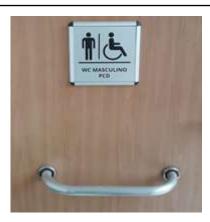

Figure 3: Machado Campus accessible toilet for people with special needs.

Figure 4: Machado Campus accessible toilet for people with special needs.

Figure 5: Rectory accessible toilet for people with special needs.