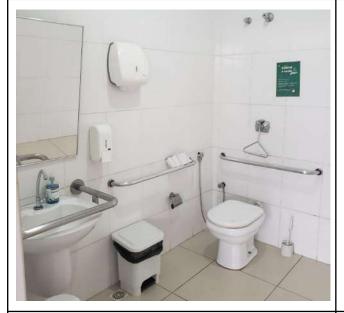

Figure 3: Machado Campus accessible toilet for people with special needs.

Figure 4: Machado Campus accessible toilet for people with special needs.

Figure 5: Rectory accessible toilet for people with special needs.