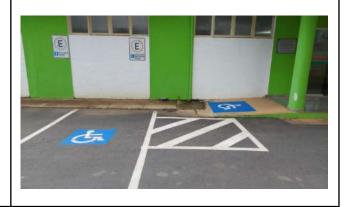

## [1.21] Campus Facilities for Disable, Special Needs and or Maternity Care

Figure 1: Machado Campus parking for people with special needs.

Figure 2: Machado Campus parking ramp for people with special needs.