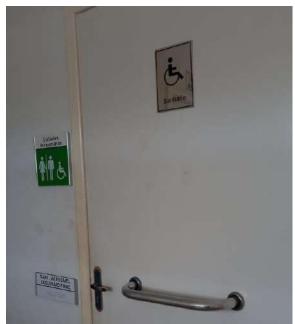

Figure 11: Pouso Alegre Campus map in braille.

Figure 12: Pouso Alegre Campus accessible toilet for people with special needs.

Figure 13: Poços de Caldas Campus ramp and handrails.

Figure 14: Poços de Caldas Campus elevator for people with special needs.