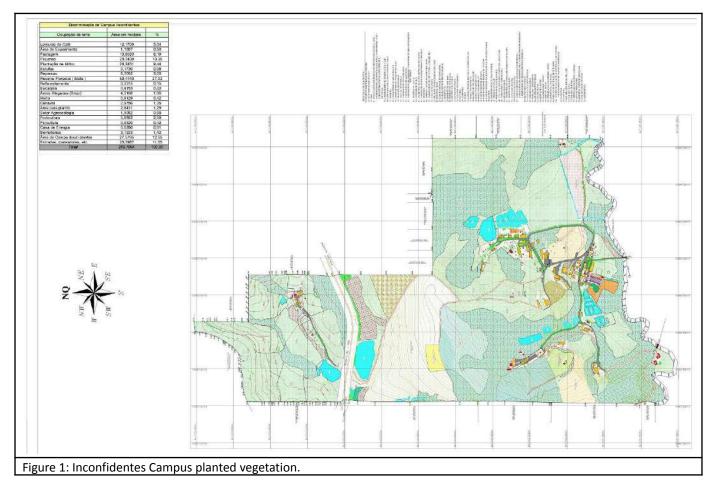

## [1.10] Total Area on Campus Covered in Planted Vegetation (m<sup>2</sup>)

Figure 3: Muzambinho Campus planted vegetation.

## Description

IFSULDEMINAS have **3,036,807 m<sup>2</sup>** covered in planted vegetation (annual plantations, pastures, coffee, fruit, forestry and forest nurseries, etc), which corresponds to **42,01%** of the total area. Source: Machado and Muzambinho Campus. Images captured by Google Earth application.