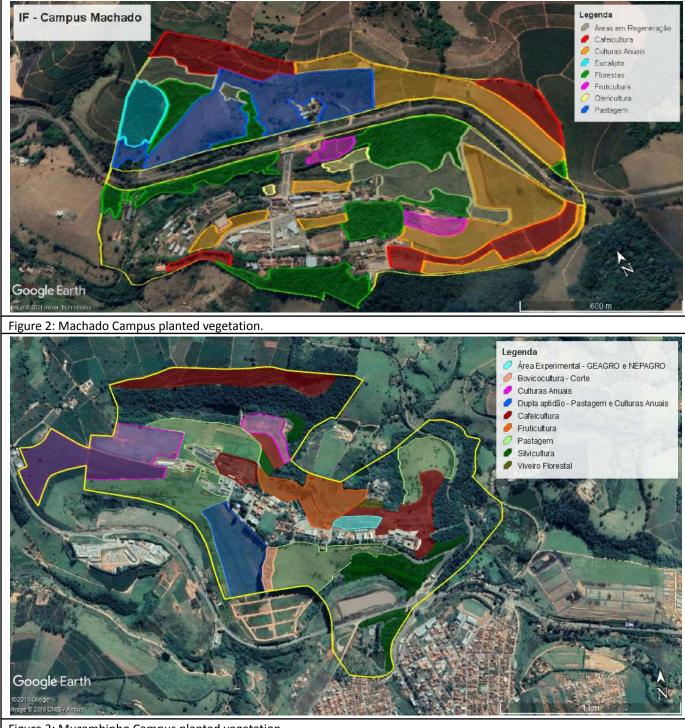

## Description

IFSULDEMINAS have **3,036,807 m<sup>2</sup>** covered in planted vegetation (annual plantations, pastures, coffee, fruit, forestry and forest nurseries, etc), which corresponds to **42,01%** of the total area. Source: Machado and Muzambinho Campus. Images captured by Google Earth application.