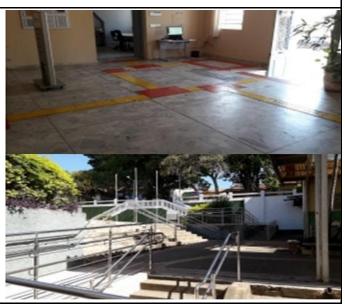

### [5.16] Pedestrian path on campus

Figure 5: Carmo de Minas Campus tactile paving and handrails.

Figure 6: Machado Campus covered sidewalk.

Figure 7: Muzambinho Campus tactile paving, ramp and handrails.

Figure 11: Passos Campus elevated crosswalk.

Figure 13: Inconfidentes Campus tactile paving, ramp and handrails.

Figure 12: Passos Campus tactile paving

Figure 14: Inconfidentes Campus tactile paving, ramp, handrails, Braille nameplates and bathroom for people with disabilities.