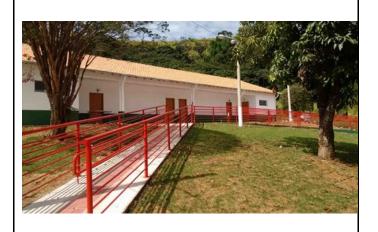

### [5.16] Pedestrian path on campus

Figure 5: Carmo de Minas Campus tactile paving and handrails.

Figure 6: Machado Campus covered sidewalk.

Figure 7: Muzambinho Campus tactile paving, ramp and handrails.