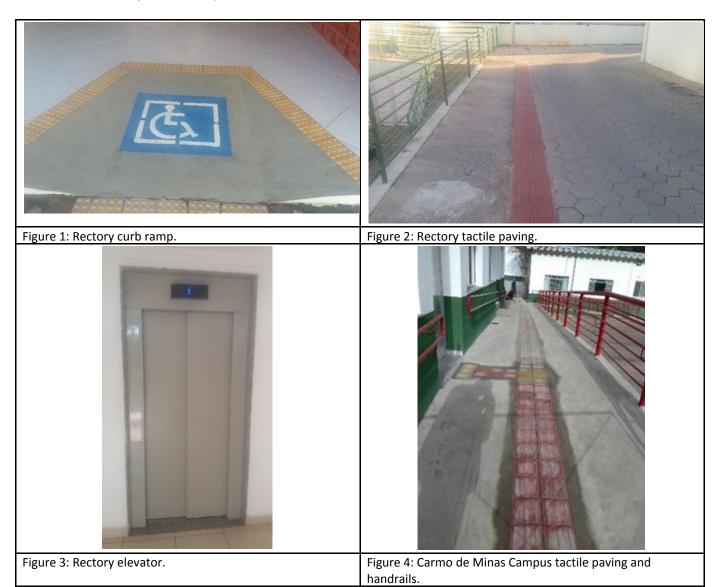

### [5.16] Pedestrian path on campus

Figure 5: Carmo de Minas Campus tactile paving and handrails.

Figure 6: Machado Campus covered sidewalk.

Figure 7: Muzambinho Campus tactile paving, ramp and handrails.