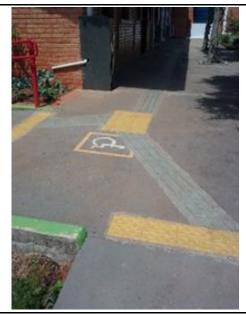

Figure 11: Passos Campus elevated crosswalk.

Figure 13: Inconfidentes Campus tactile paving, ramp and handrails.

Figure 12: Passos Campus tactile paving

Figure 14: Inconfidentes Campus tactile paving, ramp, handrails, Braille nameplates and bathroom for people with disabilities.