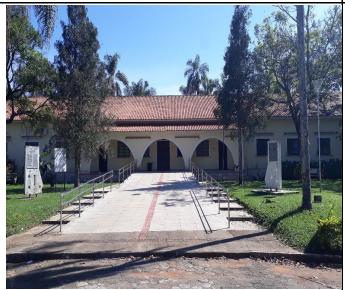

### [5.16] Pedestrian path on campus

Figure 5: Carmo de Minas Campus tactile paving and handrails.

Figure 6: Machado Campus covered sidewalk.

Figure 7: Muzambinho Campus tactile paving, ramp and handrails.