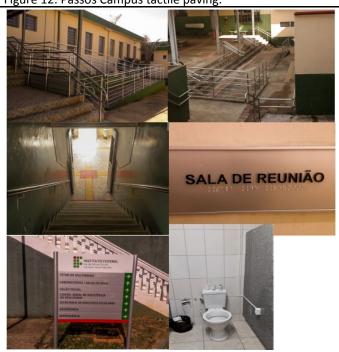

Figure 11: Passos Campus elevated crosswalk.

Figure 13: Inconfidentes Campus tactile paving, ramp and handrails.

Figure 12: Passos Campus tactile paving

Figure 14: Inconfidentes Campus tactile paving, ramp, handrails, Braille nameplates and bathroom for people with disabilities.