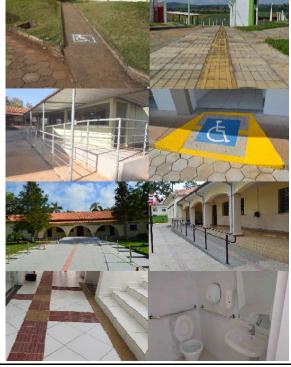

Figure 8: Inconfidentes Campus tactile paving, ramp and handrails.

Figure 9: Três Corações Campus tactile paving, ramp and handrails.

Figure 10: IFSULDEMINAS works carried out to suit and include people with disabilities.

Figure 11: Passos Campus elevated crosswalk.

Figure 13: Inconfidentes Campus tactile paving, ramp and handrails.

Figure 12: Passos Campus tactile paving

Figure 14: Inconfidentes Campus tactile paving, ramp, handrails, Braille nameplates and bathroom for people with disabilities.