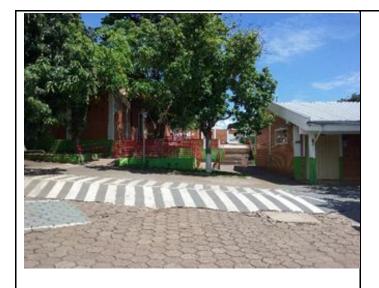

### [5.16] Pedestrian path on campus

Figure 5: Carmo de Minas Campus tactile paving and handrails.

Figure 6: Machado Campus covered sidewalk.

Figure 7: Muzambinho Campus tactile paving, ramp and handrails.