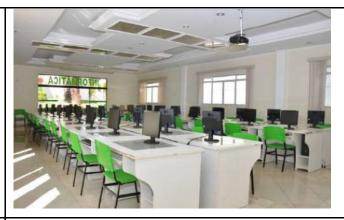

Figure 14: Campus Inconfidentes library natural lighting.

Figure 15: Campus Machado Coffee Roasting Building exhausters.

Figure 16: Campus Muzambinho computer lab natural lighting.

Figure 17: Rectory vertical garden.