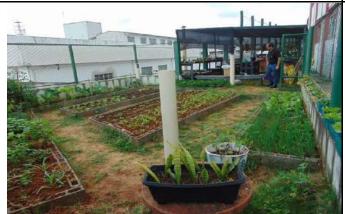

Figure 6: Campus Machado room natural ventilation.

Figure 7: Campus Pouso Alegre Engineering Building natural lighting.

Figure 8: Campus Três Corações natural ventilation and lighting.

Figure 9: Campus Três Corações vegetable garden.