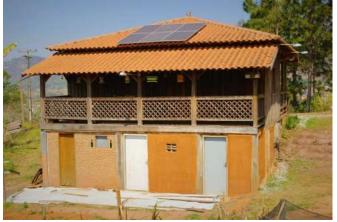

Figure 3: Campus Inconfidentes Sustainable House, built by students - Agroecology Sector.

Figure 4: Campus Muzambinho natural ventilation and lighting.

Figure 5: Campus Machado stockroom natural ventilation.