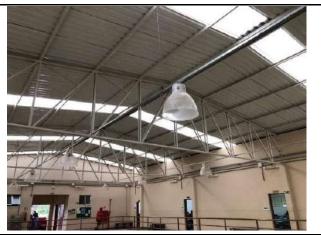

Figure 10: Campus Inconfidentes restaurant natural lighting.

Figure 11: Rectory entrance natural lighting.

Figure 12: Campus Três Corações library natural lighting.

Figure 13: Campus Machado multi-sport gym roof natural lighting and exhausters.