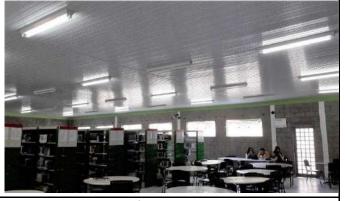

Figure 14: Campus Inconfidentes library natural lighting.

Figure 15: Campus Machado Coffee Roasting Building exhausters.

Figure 16: Campus Muzambinho computer lab natural lighting.

Figure 17: Rectory vertical garden.