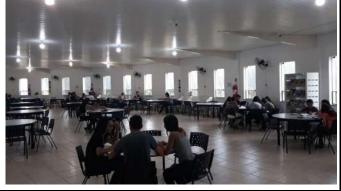

Figure 10: Campus Inconfidentes restaurant natural lighting.

Figure 11: Rectory entrance natural lighting.

Figure 12: Campus Três Corações library natural lighting.

Figure 13: Campus Machado multi-sport gym roof natural lighting and exhausters.