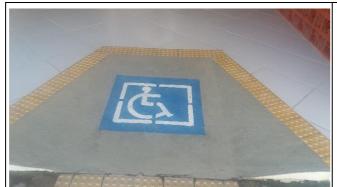

## [5.16] Pedestrian path policy on campus

Figura 1 Rectory - Curb ramp

Figura 2 Rectory - Tactile paving

Figura 3 Rectory - Elevator

Figura 4 Campus Carmo de Minas - Tactile paving and handrails

Figura 5 Campus Carmo de Minas - Tactile paving and handrails

## Description

| IFSULDEMINAS has very examples of pedestrian paths, that are available, design for safety, convenient, and | d |
|------------------------------------------------------------------------------------------------------------|---|
| disabled-friendly features, in all his 9 units.                                                            |   |