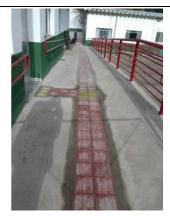

## [5.16] Pedestrian path policy on campus

Figura 1 Rectory - Curb ramp

Figura 2 Rectory - Tactile paving

Figura 3 Rectory - Elevator

Figura 4 Campus Carmo de Minas - Tactile paving and handrails

Figura 5 Campus Carmo de Minas - Tactile paving and handrails

## Description

| IFSULDEMINAS has very examples of pedestrian paths, that are available, design for safety, convenient, and | d |
|------------------------------------------------------------------------------------------------------------|---|
| disabled-friendly features, in all his 9 units.                                                            |   |