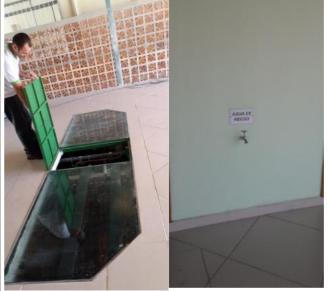

Figura 4 Water Managment - Rainwater harvesting system and external water tap for reuse

Figura 5 Fire Extinguishing - Campus Três Corações