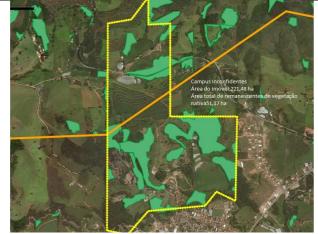

## [1.9] Total area on campus covered in forest vegetation (meter<sup>2</sup>)

Figura 1 Campus Inconfidentes native forest vegetation

Figura 2 Campus Machado native forest vegetation

Figura 3 Campus Muzambinho native forest vegetation

## **Description:**

Total area on IFSULDEMINAS campi covered in native forest vegetation is 1.331.200 m², that corresponds to 18,49% of total area. Source: Pro-Rectory of Institutional Development.