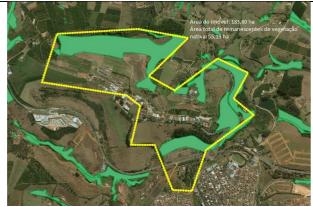

## [1.9] Total area on campus covered in forest vegetation (meter<sup>2</sup>)

Figura 1 Campus Inconfidentes native forest vegetation

Figura 2 Campus Machado native forest vegetation

Figura 3 Campus Muzambinho native forest vegetation

## **Description:**

Total area on IFSULDEMINAS campi covered in native forest vegetation is 1.331.200 m², that corresponds to 18,49% of total area. Source: Pro-Rectory of Institutional Development.