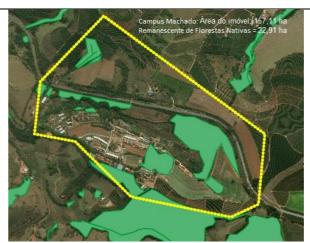

## [1.9] Total area on campus covered in forest vegetation (meter<sup>2</sup>)

Figura 1 Campus Inconfidentes native forest vegetation

Figura 2 Campus Machado native forest vegetation

Figura 3 Campus Muzambinho native forest vegetation

## **Description:**

Total area on IFSULDEMINAS campi covered in native forest vegetation is 1.331.200 m², that corresponds to 18,49% of total area. Source: Pro-Rectory of Institutional Development.