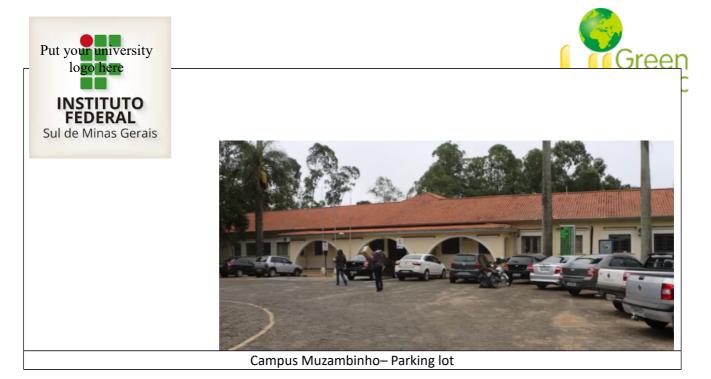

## [5.8] Parking area type

Campus Muzambinho - The 2nd largest parking lot with photovoltaic panels in Brazil It was built 450 m<sup>2</sup> of parking with photovoltaic panels. It features the campus parking lot, as the second largest project of its kind in Brazil and the largest in the state of Minas Gerais. Video: <u>https://www.youtube.com/watch?v=Yxc4-3jJOA8</u>