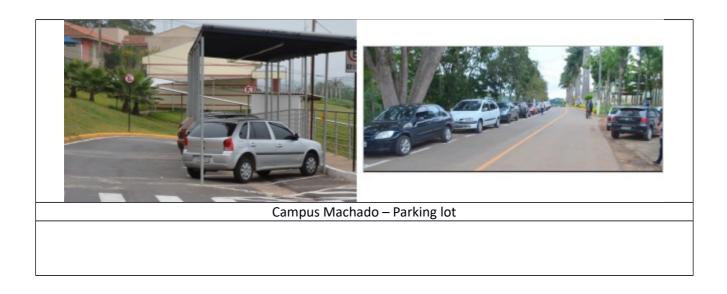

## Template for Evidence(s) UI GreenMetric Questionnaire

| University  | : | IFSULDEMINAS                              |
|-------------|---|-------------------------------------------|
| Country     | : | BRAZIL                                    |
| Web Address | : | https://www.ifsuldeminas.edu.br/index.php |

[5] Transportation (TR)

## [5.8] Parking area type



Campus Muzambinho - The 2nd largest parking lot with photovoltaic panels in Brazil It was built 450 m<sup>2</sup> of parking with photovoltaic panels. It features the campus parking lot, as the second largest project of its kind in Brazil and the largest in the state of Minas Gerais. Video: <u>https://www.youtube.com/watch?v=Yxc4-3jJOA8</u>













Campus Inconfidentes