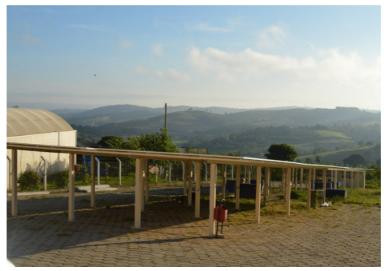

## [5.8] Parking area type

Campus Muzambinho - The 2nd largest parking lot with photovoltaic panels in Brazil It was built 450 m<sup>2</sup> of parking with photovoltaic panels. It features the campus parking lot, as the second largest project of its kind in Brazil and the largest in the state of Minas Gerais. Video: <u>https://www.youtube.com/watch?v=Yxc4-3jJOA8</u>