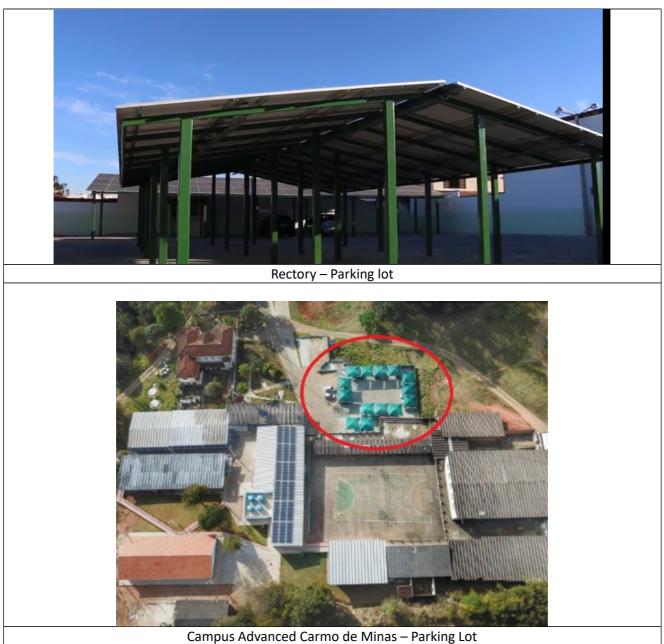

## Template for Evidence(s) UI GreenMetric Questionnaire

| University  | : | IFSULDEMINAS                              |
|-------------|---|-------------------------------------------|
| Country     | : | BRAZIL                                    |
| Web Address | : | https://www.ifsuldeminas.edu.br/index.php |

[5] Transportation (TR)

## [5.8] Parking area type



Campus Muzambinho - The 2nd largest parking lot with photovoltaic panels in Brazil It was built 450 m<sup>2</sup> of parking with photovoltaic panels. It features the campus parking lot, as the second largest project of its kind in Brazil and the largest in the state of Minas Gerais. Video: <u>https://www.youtube.com/watch?v=Yxc4-3jJOA8</u>













Campus Inconfidentes