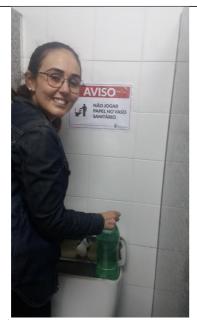

2<sup>nd</sup> floor Rectory's female bathroom

## Description:

1. It was suggested by an employee of the institution implement bottles of PETS soft drinks in the bathrooms with the intention of saving water. An email was sent to the staff IFSULDEMINAS to bring bottles of PETS soft drinks to the Rectory and then put bottles of soda (2 liters) in the toilet. Like this example: https://www.youtube.com/watch?v=5tzWTUGLfAU