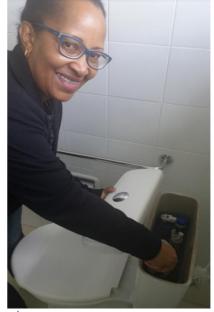

2<sup>nd</sup> floor Rectory's female bathroom

## Description:

1. It was suggested by an employee of the institution implement bottles of PETS soft drinks in the bathrooms with the intention of saving water. An email was sent to the staff IFSULDEMINAS to bring bottles of PETS soft drinks to the Rectory and then put bottles of soda (2 liters) in the toilet. Like this example: https://www.youtube.com/watch?v=5tzWTUGLfAU