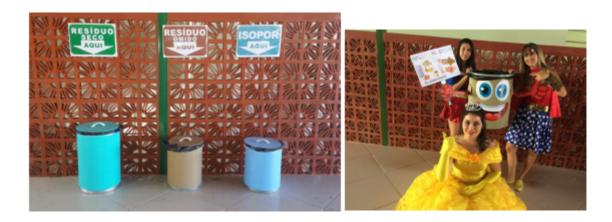

Campus Machado – Seletive Collect

Campus Inconfidentes – Seletive Collect

Campus Muzambinho – Seletive Collect

Selective collection point of 5m2. Weekly selective collection materials are removed by the city's Recyclers Association. The materials come from the users of the Rectory building and the residences of collaborators.