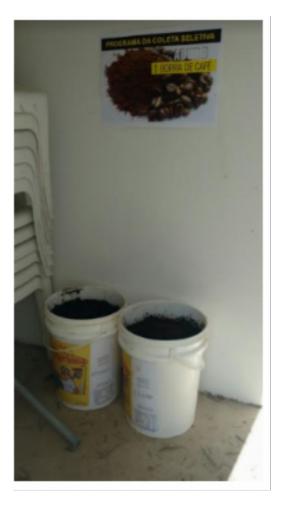

http://ifs.ifsuldeminas.edu.br/index.php/noticias/2535-794568

Barrels used for the selective collection of the Rectory

Project Rectory's to utilization coffee grounds for compost in Campus Inconfidentes.