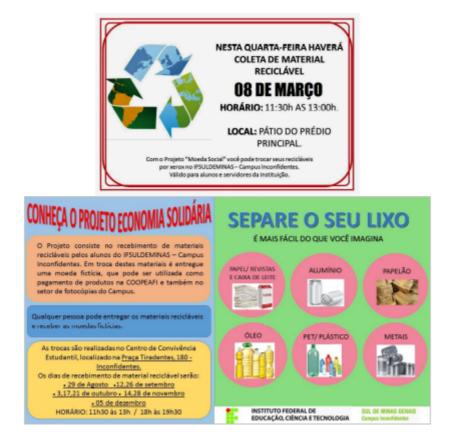

https://www.mch.ifsuldeminas.edu.br/noticias/146-noticias-2017/3977-sustentabilidade-

Solidarity economy as a form of awareness of recycling "is strengthening the culture of sustainability in the Campus Inconfidentes.

Campus Machado – Seletive Collect

Campus Inconfidentes – Seletive Collect

Campus Muzambinho – Seletive Collect

Selective collection point of 5m2. Weekly selective collection materials are removed by the city's Recyclers Association. The materials come from the users of the Rectory building and the residences of collaborators.

## Description:

The selective collection in IFSULDEMINAS takes place in each campus that has a local selective collection commission that aims to help the academic community to fulfill its social and environmental responsibility, in accordance with the norms indicated in Federal Decree No. 5.940 / 2006. The committee articulates with the associations and cooperatives of recyclable materials collectors, develops technical cooperation terms, implements collectors and mobilizes the academic community to carry out proper waste disposal. Through this action the Institution collaborates with the generation of income for the cooperatives, in total, there are six associations that receive the recyclable materials generated by IFSULDEMINAS: Jacutinga Recycling Production Cooperative; Machadense Association for the Recycling of Solid Waste ; Organization Center for Recyclers of the Southwest Mining; Cooperative of recyclable materials workers of Poços de Caldas - Recycling Action ; Association of Collectors of Recyclable Material of Pouso Alegre ; Association of Collectors of Recyclable Material of Pouso Alegre ; Association of Collectors of Recyclable Material of Three Hearts (ASCAMT).