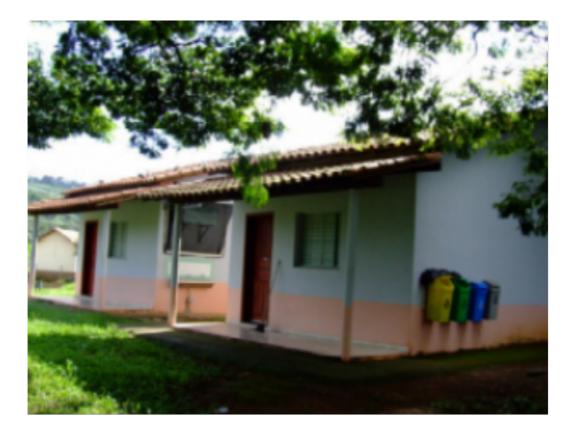

http://ifs.ifsuldeminas.edu.br/index.php/noticias/2535-794568

Barrels used for the selective collection of the Rectory

Project Rectory's to utilization coffee grounds for compost in Campus Inconfidentes.

Campus Machado – Seletive Collect

Campus Inconfidentes – Seletive Collect

Campus Muzambinho – Seletive Collect

Selective collection point of 5m2. Weekly selective collection materials are removed by the city's Recyclers Association. The materials come from the users of the Rectory building and the residences of collaborators.