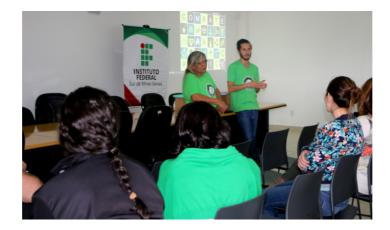

# Estudantes do curso Técnico em Alimentos desenvolvem projetos de educação ambiental.

Um grupo de estudantes do curso Técnico em Alimentos, orientado pela professora Ariane Borges, preparou um projeto sobre uso consciente de **papel** no campus. A ação faz parte da disciplina de Gestão Ambiental e o objetivo foi conscientizar para a diminuição do consumo do material no IF.

Os estudantes optaram pela atuação nos banheiros e na mecanografia, locais em que observaram o desperdício. Foram elaboradas perguntas aos funcionários para identificar de qual fonte estava sendo gerado. Com os dados, produziram cartazes educativos, que foram fixados nos banheiros

masculinos e femininos, na mecanografia e no refeitório.