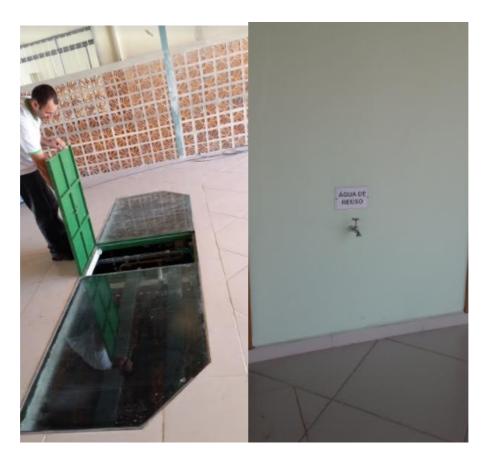

## [2.2] Smart Building implementation

Water Managment - Rainwater harvesting system and external water tap for reuse Rectory – Pouso Alegre

Fire Extinguishing - Campus Três Corações.