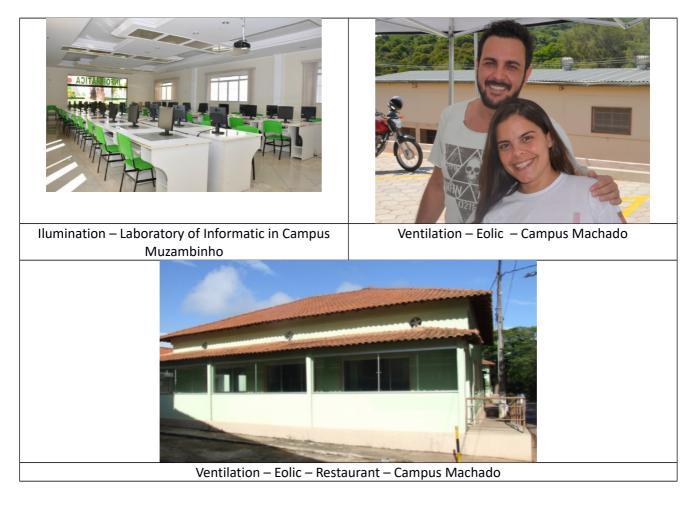

## [2.2] Smart Building implementation

Water Managment - Rainwater harvesting system and external water tap for reuse Rectory – Pouso Alegre

Fire Extinguishing - Campus Três Corações.