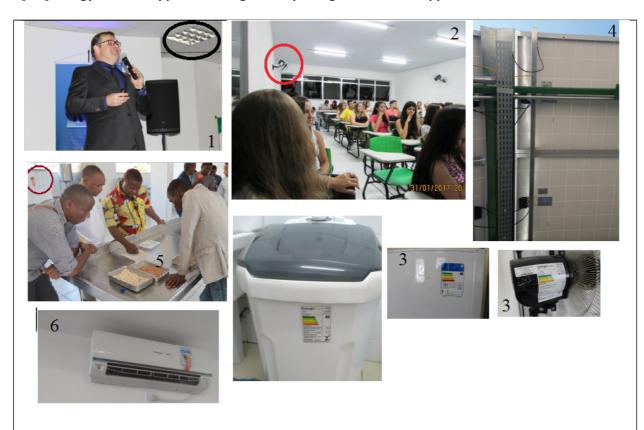

### A - Example of Energy efficient appliances usage are replacing conventional appliances

1 - Campus Poços de Caldas Auditorium

http://www.pcs.ifsuldeminas.edu.br/index.php?option=com\_content&view=article&id=2537:palestravendas&catid=34:geral&Itemid=58

2 - Campus Carmo de Minas

Classroom with equipment with the seal of environmental responsibility.

- 3 -Campus Inconfidentes Eletronic Equipment
- 4- Seal on photovoltaic panels in the Rectory and Campus Muzambinho parking lot
- 5 Campus Machado Eletronic Equipment
- 6- Rectory Eletronic Equipment