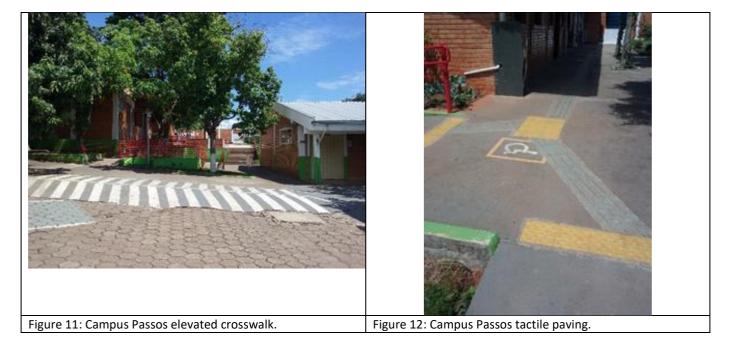

## Description

IFSULDEMINAS has very examples of pedestrian paths, that are available, design for safety, convenient, and disabled-friendly features, in all his 9 units. Source: IFSULDEMINAS.