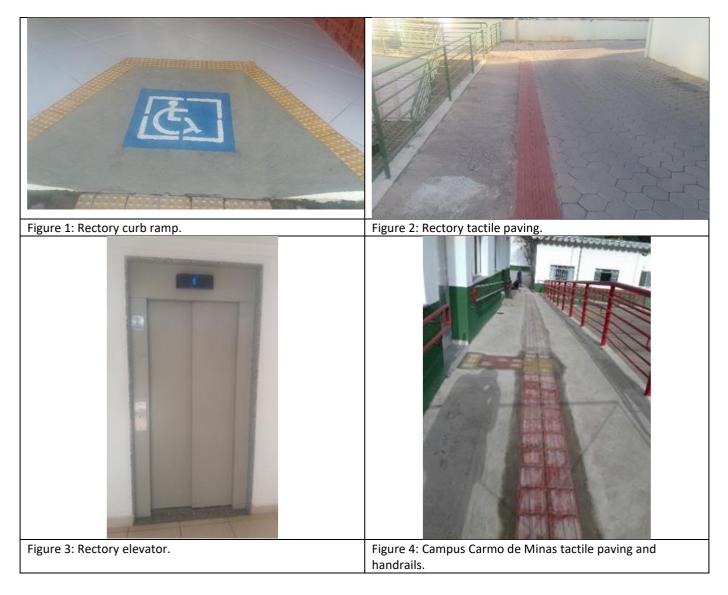

## Description

IFSULDEMINAS has very examples of pedestrian paths, that are available, design for safety, convenient, and disabled-friendly features, in all his 9 units. Source: IFSULDEMINAS.