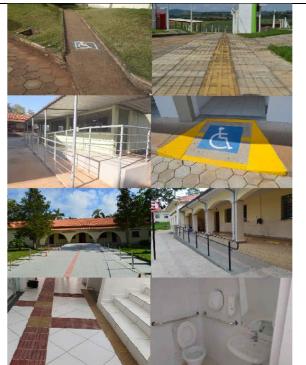

Figure 8: Campus Inconfidentes tactile paving, ramp and handrails.

12

Figure 9: Campus Três Corações tactile paving, ramp and Figure 10: IFSULDEMINAS works carried out to suit and include people with disabilities. handrails.

## Description

IFSULDEMINAS has very examples of pedestrian paths, that are available, design for safety, convenient, and disabled-friendly features, in all his 9 units. Source: IFSULDEMINAS.