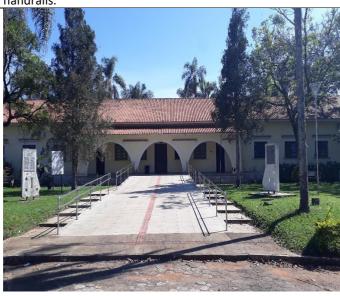

## [5.16] Pedestrian path policy on campus

Figure 5: Campus Carmo de Minas tactile paving and handrails.

Figure 6: Campus Machado covered sidewalk.

Figure 7: Campus Muzambinho tactile paving, ramp and handrails.

## Description

IFSULDEMINAS has very examples of pedestrian paths, that are available, design for safety, convenient, and disabled-friendly features, in all his 9 units. Source: IFSULDEMINAS.