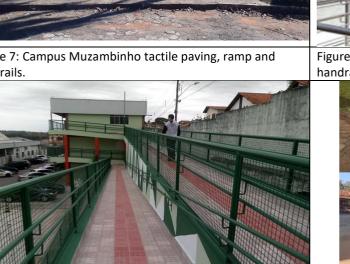

## [5.16] Pedestrian path policy on campus

Figure 5: Campus Carmo de Minas tactile paving and handrails.

Figure 6: Campus Machado covered sidewalk.

Figure 7: Campus Muzambinho tactile paving, ramp and handrails.