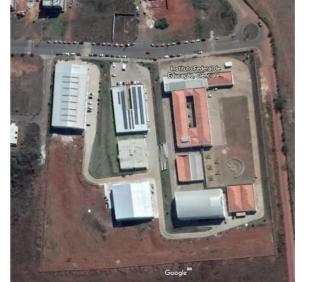

## [5.13] Ratio of parking area to total campus area

Figure 1: Campus Machado parking lots.

Figure 2: Rectory parking lots.

Figure 3: Campus Carmo de Minas parking lots.

Figure 4: Campus Inconfidentes parking lots.

Figure 5: Campus Poços de Caldas parking lots.

Figure 6: Campus Pouso Alegre parking lots.

Figure 7: Campus Três Corações parking lots.

Figure 8: Campus Muzambinho parking lots.