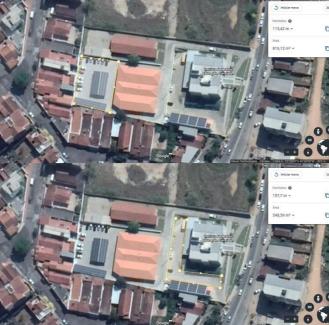

## [5.13] Ratio of parking area to total campus area

Figure 1: Campus Machado parking lots.

Figure 2: Rectory parking lots.

Figure 3: Campus Carmo de Minas parking lots.

Figure 4: Campus Inconfidentes parking lots.

Figure 5: Campus Poços de Caldas parking lots.

Figure 6: Campus Pouso Alegre parking lots.

Figure 7: Campus Três Corações parking lots.

Figure 8: Campus Muzambinho parking lots.

## Description

The total parking area of the IFSULDEMINAS is approximately **59,182 m²**, which corresponds to **0.82%** of total area. Source: IFSULDEMINAS.