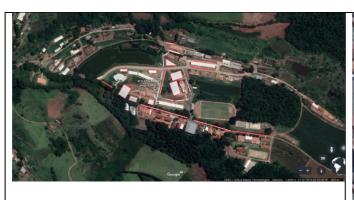

## [5.13] Ratio of parking area to total campus area

Figure 1: Campus Machado parking lots.

Figure 2: Rectory parking lots.

Figure 3: Campus Carmo de Minas parking lots.

Figure 4: Campus Inconfidentes parking lots.

Figure 5: Campus Poços de Caldas parking lots.

Figure 6: Campus Pouso Alegre parking lots.

Figure 7: Campus Três Corações parking lots.

Figure 8: Campus Muzambinho parking lots.