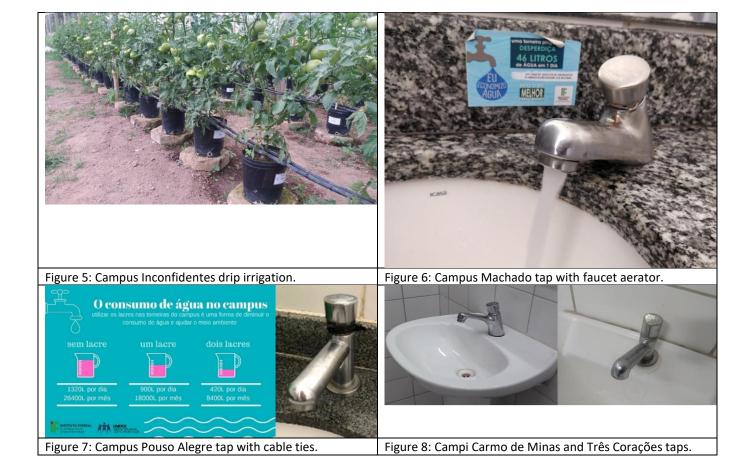

## [4.3] The Use of Water Efficient Appliances (Water tap, toilet flush, etc)

Figure 1: Rectory time delay water taps.

Figure 3: Campus Machado distributed spray nozzles to outsourced cleaning staff.

Figure 4: Campus Inconfidentes micro sprinkler irrigation.

## Description

IFSULDEMINAS campi have various types of water-efficient installations and appliances, avoiding waste. Time delay water taps are present in most toilets and bathrooms, as well as water box flushes. Campus Pouso Alegre put cable ties on taps (Figure 7), which reduces water consumption by almost 70%. Plantation irrigation systems are also present with drip and micro sprinkler. Source: IFSULDEMINAS.