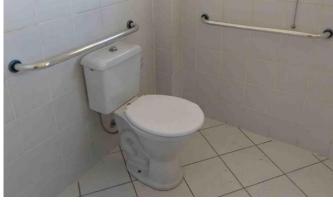

## [4.3] The Use of Water Efficient Appliances (Water tap, toilet flush, etc)

Figure 1: Rectory time delay water taps.

Figure 3: Campus Machado distributed spray nozzles to outsourced cleaning staff.

Figure 4: Campus Inconfidentes micro sprinkler irrigation.

## Description

IFSULDEMINAS campi have various types of water-efficient installations and appliances, avoiding waste. Time delay water taps are present in most toilets and bathrooms, as well as water box flushes. Campus Pouso Alegre put cable ties on taps (Figure 7), which reduces water consumption by almost 70%. Plantation irrigation systems are also present with drip and micro sprinkler. Source: IFSULDEMINAS.