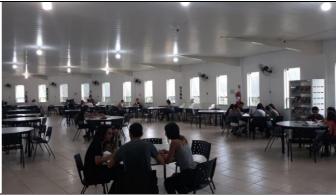

Figure 8: Campus Três Corações natural ventilation and lighting.

Figure 9: Campus Três Corações vegetable garden.

Figure 10: Campus Inconfidentes restaurant natural lighting.

Figure 11: Rectory entrance natural lighting.