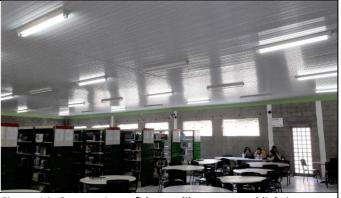

Figure 12: Campus Três Corações library natural lighting.

Figure 13: Campus Machado multi-sport gym roof natural lighting and exhausters.

Figure 14: Campus Inconfidentes library natural lighting.

Figure 15: Campus Machado Coffee Roasting Building exhausters.