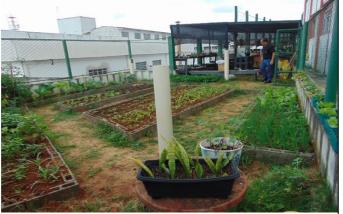

Figure 8: Campus Três Corações natural ventilation and lighting.

Figure 9: Campus Três Corações vegetable garden.

Figure 10: Campus Inconfidentes restaurant natural lighting.

Figure 11: Rectory entrance natural lighting.