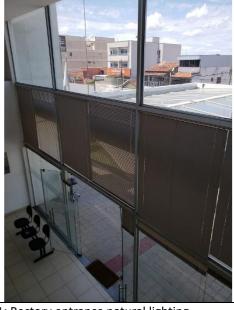

Figure 8: Campus Três Corações natural ventilation and lighting.

Figure 9: Campus Três Corações vegetable garden.

Figure 10: Campus Inconfidentes restaurant natural lighting.

Figure 11: Rectory entrance natural lighting.