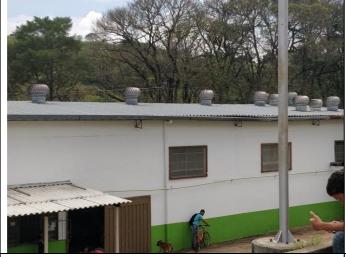

Figure 16: Campus Muzambinho computer lab natural lighting.

Figure 17: Rectory vertical garden.

Figure 18: Campus Passos library natural lighting.

Figure 19: Campus Inconfidentes Soil Analysis Laboratory exhausters.