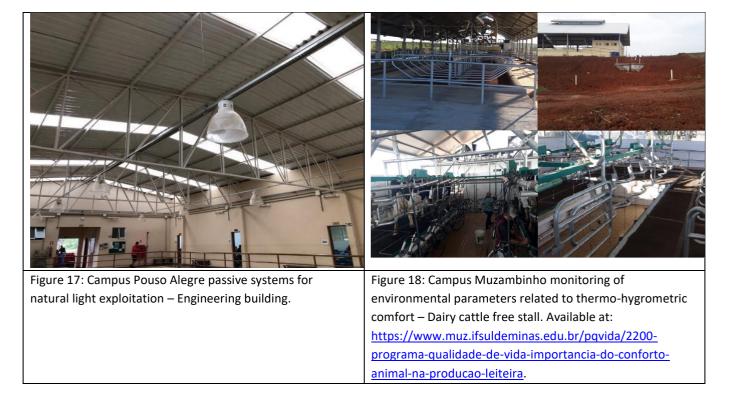

## Description

IFSULDEMINAS is committed to the expansion of smart buildings, building or refurbishing their buildings, observing the integration between security, surveillance and emergencies, consumption and energy management and monitoring, internal environment, temperature and air quality control and lighting. Intelligent building aspects are found in all IFSULDEMINAS units. Source: IFSULDEMINAS.