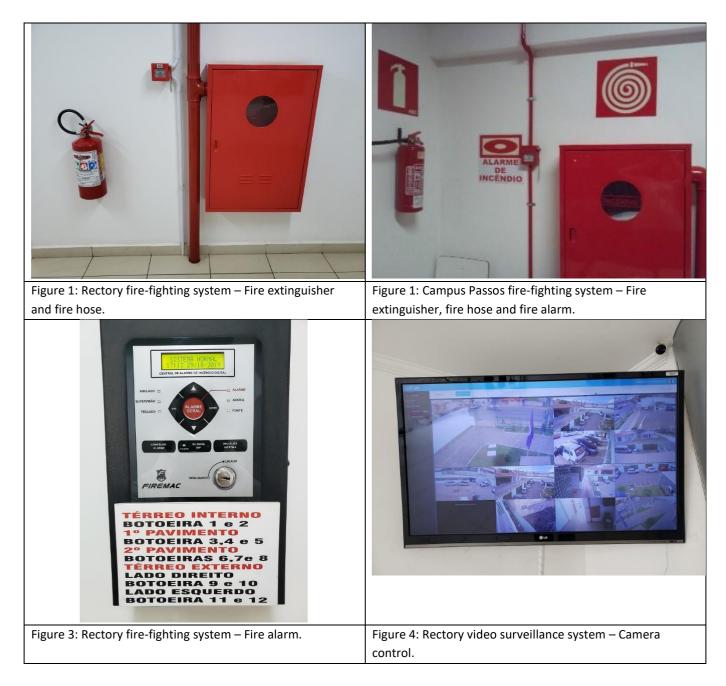

## Description

IFSULDEMINAS is committed to the expansion of smart buildings, building or refurbishing their buildings, observing the integration between security, surveillance and emergencies, consumption and energy management and monitoring, internal environment, temperature and air quality control and lighting. Intelligent building aspects are found in all IFSULDEMINAS units. Source: IFSULDEMINAS.